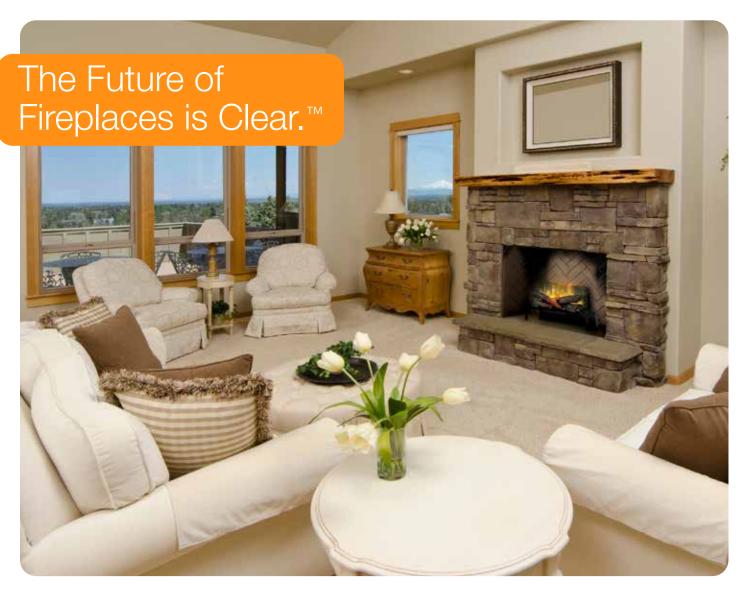

**Revillusion**<sup>®</sup> 20" Plug-in Electric Realogs<sup>®</sup> Set

RLG20

More than the addition of new features, Revillusion is a completely new way of looking at fireplaces. Gaze through the lifelike flames to the back of the firebox, revealing the natural character that gives a wood-burning fireplace its charm. Enjoy the look of a fireplace cut straight from the pages of a magazine by choosing Revillusion; clearly a better fireplace.