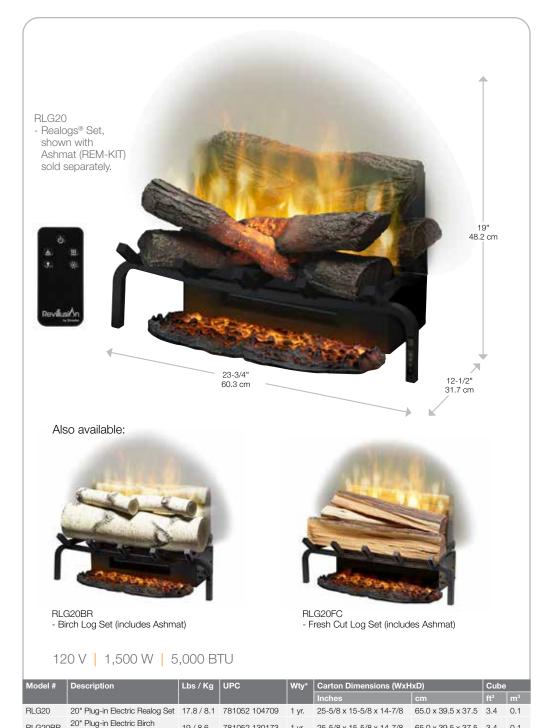

**Revillusion**<sup>®</sup> 20" Plug-in Electric Realogs<sup>®</sup> Set

RLG20

More than the addition of new features, Revillusion is a completely new way of looking at fireplaces. Gaze through the lifelike flames to the back of the firebox, revealing the natural character that gives a wood-burning fireplace its charm. Enjoy the look of a fireplace cut straight from the pages of a magazine by choosing Revillusion; clearly a better fireplace.

## **Revillusion**<sup>®</sup> 20" Plug-in Electric Realogs® Set

## **RI G20**

## Features **Revillusion® Flame Technology** Flames are larger, brighter and more random, appearing from within the logs. Mirage<sup>™</sup> Flame Panel Partially frosted acrylic panel is clearly better than a mirror, showing only dazzling flames and no reflections. ThruView<sup>™</sup> Full-depth Design See clear through the flames to the back of a masonry fireplace for a more authentic experience. **Heat On Demand** I Enjoy the heater without the flames to warm up your room. 簀 360° Light Add flickering light to enhance the firelight effect. Brightness and Flicker Adjust light level to suit the room and choose flicker effect for enhanced firelight. 😕 Realogs® Plus A full grate of life-size hardwood-cast logs, tiered for greater depth. Hidden Heat Fan-forced ceramic heater provides hidden comfort for small spaces. **All-season Flames** Enjoy the unique charm of a fireplace 365 days a year using the flames without the heat. (!) Just Plug It In Simply plug into any standard household outlet for instant ambiance. Low Carbon Footprint The most sustainable fireplace option; no emissions and 100% efficient. Accessories

REM-KIT - Revillusion 20" Ashmat WxHxD: 18-7/8" x 1-1/8" x 5-5/8" (47.8 cm x 3.0 cm x 14.1 cm)

781052 130173

781052 134911

1 yr.

1 yr.

25-5/8 x 15-5/8 x 14-7/8

20 x 2-3/8 x 6-1/2

65.0 x 39.5 x 37.5 3.4

50.0 x 6.0 x 16.5 0.17 0.01

25-5/8 x 15-5/8 x 14-7/8 65.0 x 39.5 x 37.5 3.4 0.1

0.1

19/8.6

20/9.1

RLG20BR

RLG20FC

Log Set

Loa Set

REM-KIT 20" Revillusion Ashmat

20" Plug-in Electric Fresh Cut