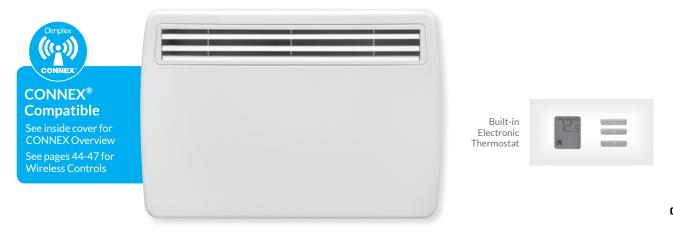

# PROPORTIONAL PANEL CONVECTOR

The PPC Series Smart Heaters combine the precise performance of a built-in electronic thermostat with exclusive wireless CONNEX® technology, which provides enhanced comfort and energy-savings.

#### **BENEFITS**

- Built-in electronic thermostat for up to 33% energy savings\*
- Built-in electronic thermostat accurately controls heat output, providing stable and consistent room temperatures to within 0.5°C (0.9°F) of desired set point
- Built-in CONNEX receiver allows wireless temperature control with any optional CONNEX controller
- Silent operation with no moving parts
- Economy setting reduces set temperature when the room is not in use
- Detachable wall-mounting bracket for easy installation and cleaning
- Rear junction box with cable clamp for easy wiring