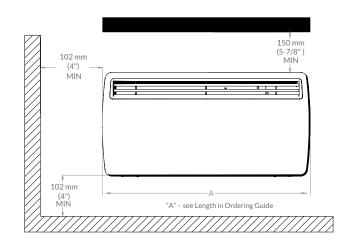

## **DIMENSIONS**

<sup>\*</sup>Compared to previous panel convector with TS321W thermostat

## **ORDERING GUIDE**

| Cat. No. | Watts       | Volts   | Length (mm/in) | Weight (kg/lbs.) |
|----------|-------------|---------|----------------|------------------|
| PPC0500  | 500/375     | 240/208 | 450 / 17.7     | 5.1/11.0         |
| PPC1000  | 1000/750    | 240/208 | 620 / 24.4     | 6.4 / 14.1       |
| PPC1500  | 1500/1125   | 240/208 | 690 / 27.2     | 6.7 / 14.7       |
| PPC2000  | 2000 / 1500 | 240/208 | 860/33.9       | 7.9 / 17.4       |