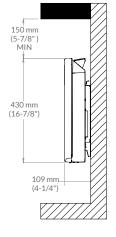

## **DIMENSIONS**

<sup>\*</sup>Compared to previous panel convector with TS321W thermostat

## **ORDERING GUIDE**

| Cat. No. | Watts       | Volts   | Length (mm/in) | Weight (kg/lbs.) |
|----------|-------------|---------|----------------|------------------|
| PPC0500  | 500/375     | 240/208 | 450 / 17.7     | 5.1/11.0         |
| PPC1000  | 1000/750    | 240/208 | 620 / 24.4     | 6.4 / 14.1       |
| PPC1500  | 1500/1125   | 240/208 | 690 / 27.2     | 6.7 / 14.7       |
| PPC2000  | 2000 / 1500 | 240/208 | 860/33.9       | 7.9 / 17.4       |