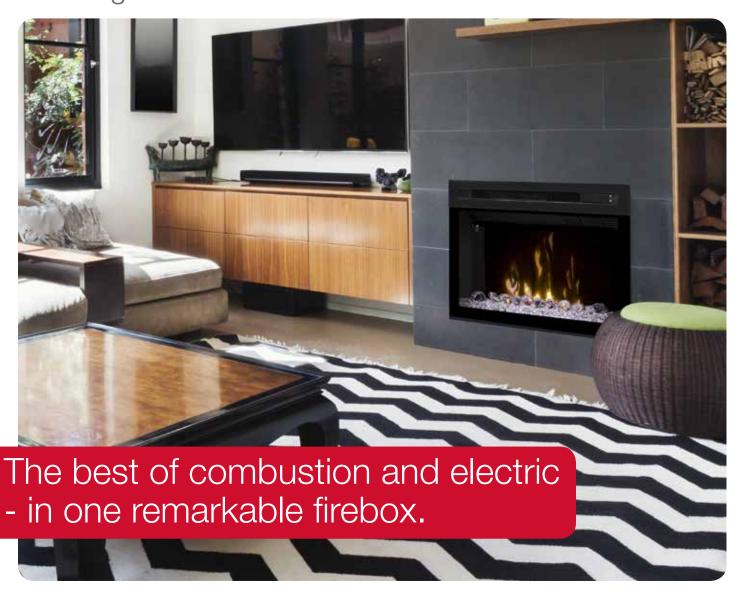

# Multi-Fire XD® 25" Plug-in Electric Firebox

PF2325HG

The dazzling Multi-Fire XD<sup>™</sup> can accurately reproduce a natural wood-burning fire, gas fireplace or a range of ambient light themes that range from moody and hypnotic, to pulsing and vibrant. Combined with a high-efficiency heating system and intuitive multi-function control options, this new design is the perfect look and feel for any space.