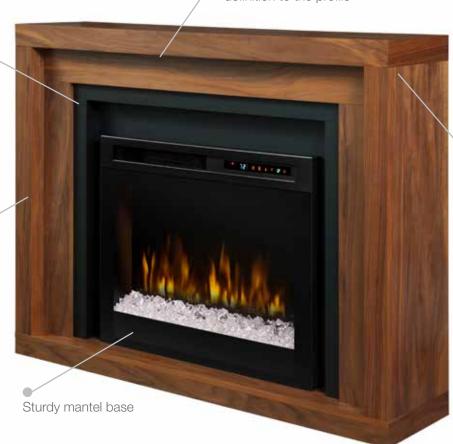

#### Dimensions (WxHxD):

48-3/8" x 38-5/8" x 11-7/8" (123.0 cm 98.0 cm x 30.0 cm)

Shown in Natural Walnut finish

Walnut Veneer

Multi-dimensional facade adds definition to the profile

Black shadowbox contrasts the Natural Walnut finish and creates the illusion of size and drama to the firebox

Block construction complements modern spaces

Meticulous veneer detailing adds a note of sophistication and craftsmanship