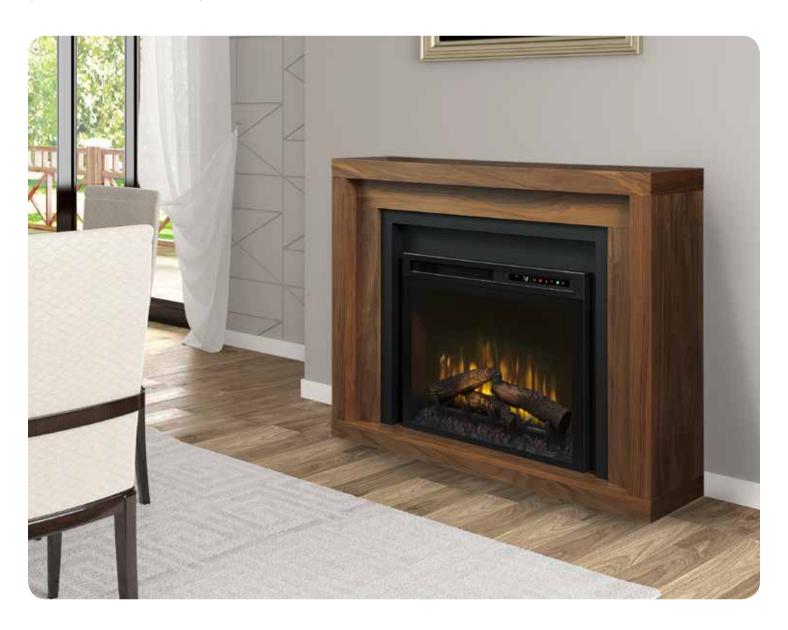

### **Anthony**

Mantel Electric Fireplace GDS28L8-1942WL (as shown)

Dimensions (WxHxD):

48-3/8" x 38-5/8" x 11-7/8" (123.0 cm 98.0 cm x 30.0 cm)

With its bold shadow box design and robust lines, the Anthony Mantel Electric Fireplace portrays a strong presence. Multi-layered silhouette adds depth to the design, while the inset matte Black frame surrounds the firebox and appears to extend the viewing area of the flame effect. Finished in a Natural Walnut finish and sharply contrasted with black, the Anthony owns the room, but can flex to suit contemporary or traditional spaces.

### **Anthony**

Mantel Electric Fireplace GDS28G8-1942WL (as shown)

#### Dimensions (WxHxD):

48-3/8" x 38-5/8" x 11-7/8" (123.0 cm 98.0 cm x 30.0 cm)

Shown in Natural Walnut finish

Walnut Veneer

Multi-dimensional facade adds definition to the profile

Black shadowbox contrasts the Natural Walnut finish and creates the illusion of size and drama to the firebox