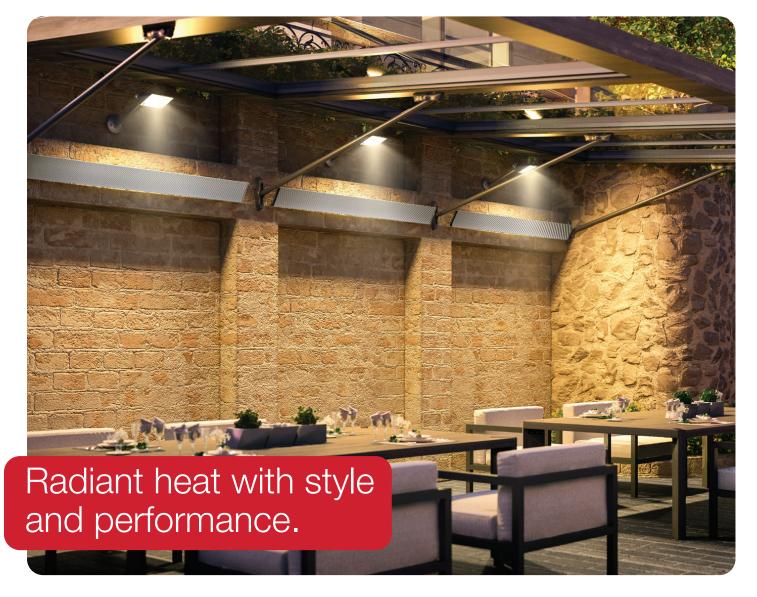

## **DLW** Series

Impress dinner guests with more than a warm meal. The Dimplex DLW outdoor/indoor radiant heater is perfect for warming both homeowners and patrons alike – ideal for sitting areas and dining spaces. The DLW series can be wall or ceiling-mounted; optional ceiling-mount extension poles can be used to lower the heaters ensuring warmth and comfort. This high-end outdoor/indoor heater allows social gatherings to continue into the night and even into the next season.

#### **Effective Radiant Heat**

Warms like the sun, heating people and objects with zero glare

#### **Elegant Design**

Slim profile is perfect for ceiling and wall-mount applications

Weather-proof Construction Extend your outdoor living season

year round with an IP55 rated heater