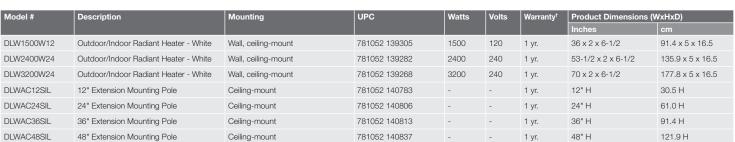

#### **Choice in Style**

(208.3 cm)

82"

Offers flexibility in design with color options, choose either white or black to suit your style needs

137" (348 cm)

70" (177.8

DLW3200

Specifications, finishes and dimensions are subject to change. †Limited warranty. ©2021 Glen Dimplex Americas

SE-589-R00-030221

(208.3 cm)

3