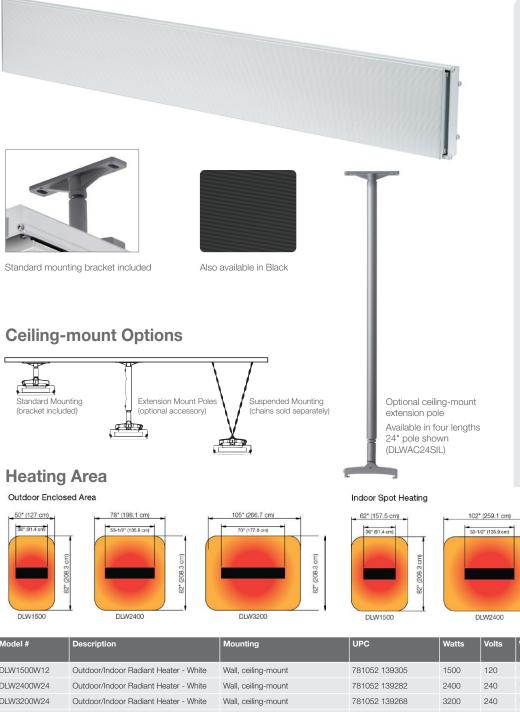

#### **Elegant Design**

Slim profile is perfect for ceiling and wall-mount applications

Weather-proof Construction Extend your outdoor living season

year round with an IP55 rated heater

#### **Ease of installation**

Fully assembled, simply attach the mounting bracket and hardwire using the easy to access top mounted junction box

#### **Hardwire Installation**

Designed for permanent installations on a dedicated circuit

#### **Convenient Controls**

Simply turn on/off using a wall-switch (not included). For added convenience, connect to a time controller (not included)

#### **Choice in Style**

(208.3 cm)

82"

Offers flexibility in design with color options, choose either white or black to suit your style needs

137" (348 cm)

70" (177.8

DLW3200

Specifications, finishes and dimensions are subject to change. †Limited warranty. ©2021 Glen Dimplex Americas