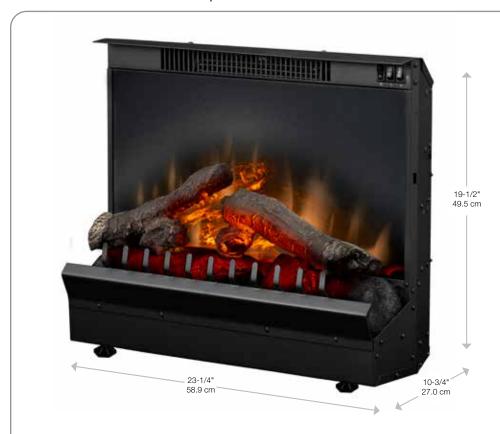

### DFI2310

#### **Features**

High-contrast flames feature improved brightness and character for a dazzling, lifelike effect

Patented Inner Glow Logs

Individually molded and handfinished logs pulse and glow from within for the look of natural burning logs.