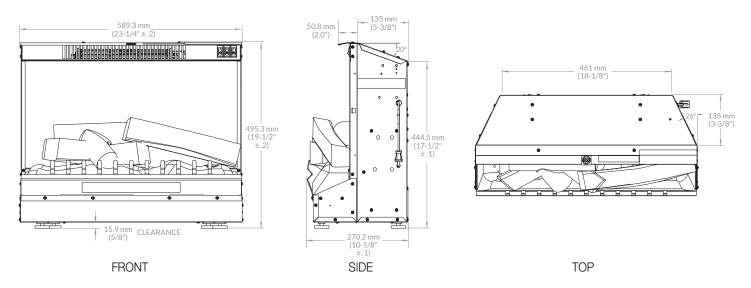

pulse and glow from within for the look of natural burning logs.

I Supplemental Heating

Includes a fan-forced heater that provides supplemental warmth for small spaces up to 1,000 square feet.

On/off remote

Provides convenient control at your fingertips.

All-season Flames

Enjoy the unique charm of a fireplace 365 days a year using the flames without the heat.

Economical

Economical to operate costing only pennies per hour.\*

Low Carbon Footprint

The most sustainable fireplace option; no emissions and 100% efficient.

Just plug It In

Simply plug into any standard household outlet for instant ambiance.

<sup>\*</sup> Based on national average residential electricity rate. Rates vary.



### **Fireplace Insert**

23" Electric Fireplace Insert

DFI2310

#### **Product Dimensions:**