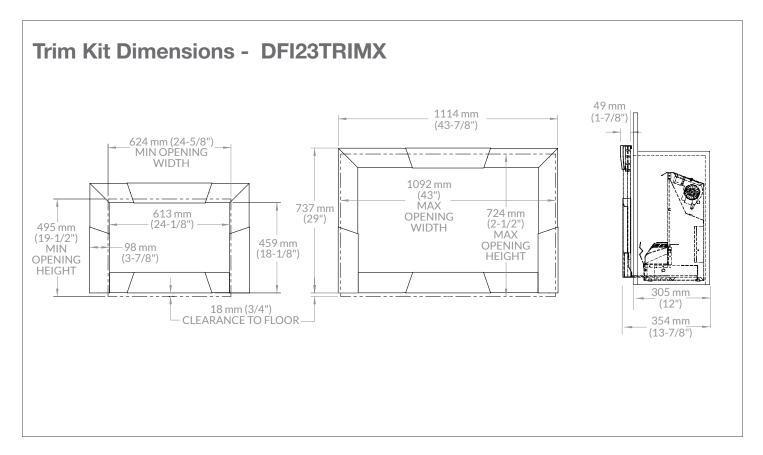

#### Accessories

Trim Kit - DFI23TRIMX

120 Volts | 1,375 Watts | 4,695 BTU

| Model #    | Description                           | Lbs / Kg  | UPC           | Wty.† | Carton Dimensions (WxHxD) |                    | Cube            |      |
|------------|---------------------------------------|-----------|---------------|-------|---------------------------|--------------------|-----------------|------|
|            |                                       |           |               |       | Inches                    | cm                 | ft <sup>3</sup> | m³   |
| DFI2310    | 23" Deluxe Electric<br>Firebox Insert | 36 / 16.3 | 781052 049406 | 1 yr  | 36-1/4 x 23-1/4 x 13-1/4  | 92.1 x 59.0 x 33.7 | 6.5             | 0.18 |
| DFI23TRIMX | Trim Kit                              | 17 / 7.7  | 781052 039285 | 1 yr  | 27.6 x 3.5 x 19.3         | 70.0 x 9.0 x 49.0  | 1.1             | 0.03 |