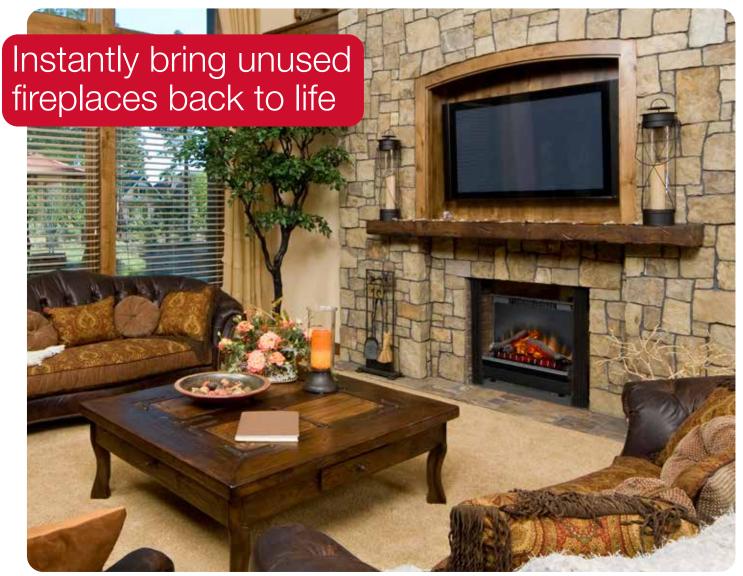

### **Fireplace Insert**

23" Electric Fireplace Insert

**DFI2310** 

Reclaim the charm and warmth of your old unused fireplace, with this cozy and functional electric insert. Offering meticulously hand-finished logs along with gently glowing embers that mimic the real thing, and the ability to heat up to 1,000 sq. ft. Specifically designed to easily fit into many existing wood fireplace openings, this sophisticated electric insert brings new life to any room.