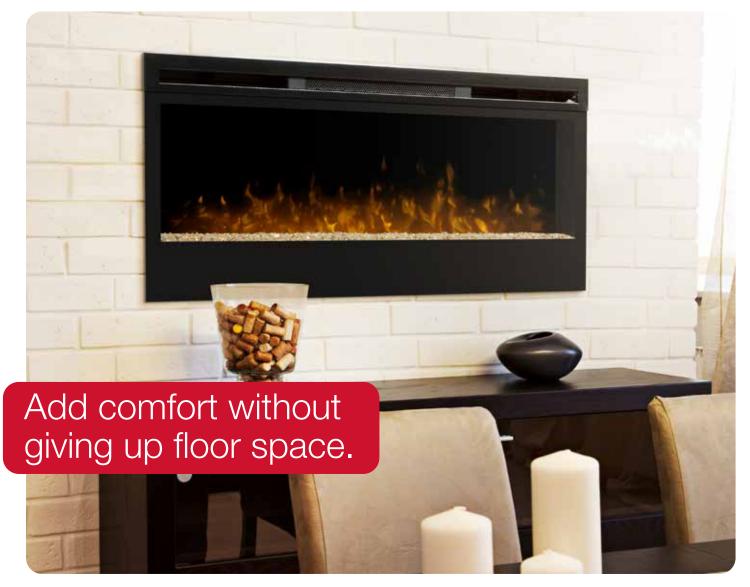

### **Synergy** Wall-mount Electric Fireplace

CEL50

The 50" linear fireplace features realistic patented LED flame that dances on the crushed and silvered glass pieces, adding comfort, ambiance and beauty to any space. The heat that warms the room comes from the front of the fireplace allowing the sleek and elegant design to be installed snug to the wall.

#### **Features** The Original Dimplex Flame Effect<sup>™</sup> A blend of technology, artistry and craftsmanship that sets the standard for realism. Media Bed Ö Tumbled glass ember bed pieces that are colored and silvered on one side for an alluring effect. Supplemental Heat Includes a powerful fan-forced heater designed to keep the rooms you spend the most time in warm and comfortable. Viewing Area Enjoy the panoramic flame through the large viewing area. Remote Ň Includes a convenient remote control. All-season Flames Enjoy the unique charm of a fireplace 365 days a year using the flames without the heat. **Cool-touch Glass** Glass remains cool making it safe for children and pets in any location. Economical $(\mathbf{S})$ Economical to operate costing only pennies per hour.\* () Low Carbon Footprint The most sustainable fireplace option; no emissions and 100% efficient. **Reduces Liability** {0} Ideal for public spaces in commercial installations; meets the strictest building codes. **Seamless Installation** Can be recessed with direct-wire for a seamless look, or simply hung on the wall. Quick Assembly Ō Sets up in minutes with step-by-step assembly instructions allowing you more time to enjoy your fireplace. \* Based on national average residential electricity rate. Rates vary