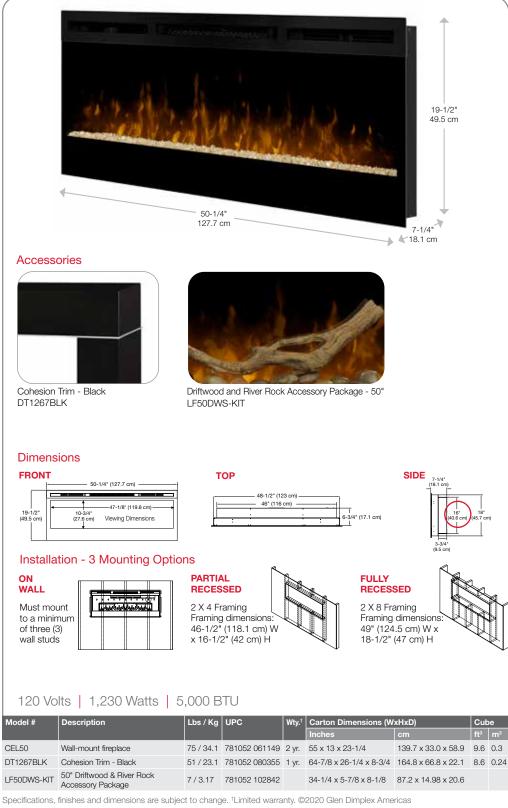

### **Synergy** Wall-mount Electric Fireplace

CEL50

The 50" linear fireplace features realistic patented LED flame that dances on the crushed and silvered glass pieces, adding comfort, ambiance and beauty to any space. The heat that warms the room comes from the front of the fireplace allowing the sleek and elegant design to be installed snug to the wall.

#### **Features** The Original Dimplex Flame Effect<sup>™</sup> A blend of technology, artistry and craftsmanship that sets the standard for realism. Media Bed Ö Tumbled glass ember bed pieces that are colored and silvered on one side for an alluring effect. Supplemental Heat Includes a powerful fan-forced heater designed to keep the rooms you spend the most time in warm and comfortable. Viewing Area Enjoy the panoramic flame through the large viewing area. Remote Ň Includes a convenient remote control. All-season Flames Enjoy the unique charm of a fireplace 365 days a year using the flames without the heat. **Cool-touch Glass** Glass remains cool making it safe for children and pets in any location. Economical $(\mathbf{S})$ Economical to operate costing only pennies per hour.\* () Low Carbon Footprint The most sustainable fireplace option; no emissions and 100% efficient. **Reduces Liability** {0} Ideal for public spaces in commercial installations; meets the strictest building codes. **Seamless Installation** Can be recessed with direct-wire for a seamless look, or simply hung on the wall. Quick Assembly Ō Sets up in minutes with step-by-step assembly instructions allowing you more time to enjoy your fireplace. \* Based on national average residential electricity rate. Rates vary