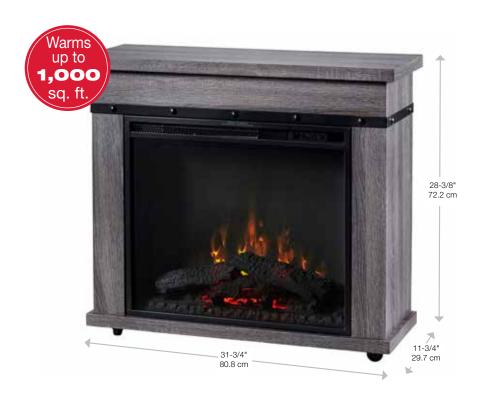

## C3P23LJ-2085CO

With a rustic dark finish, and classic design, the Morgan electric fireplace mantel can adapt to both traditional and modern spaces alike. The compact size of the Morgan makes it ideal for smaller spaces, and with the portable wheel design can also be moved to any room in your house with ease. The Morgan features a 23" electric fireplace displaying a warm traditional look with flames rising from a bed of logs. Feature your treasured memories and family keepsakes atop the mantel for everyone to see. Enjoy curling up on the couch in front of your mantel with flames on during any season with the ability to turn on or off the heat remotely.

#### 120 Volts | 1,500 Watts | 5,118 BTU

| Model #                                                                                                       | Description                                  | Lbs / Kg | UPC          |       | Carton Dimensions (WxHxD) |                    | Cube            |      |
|---------------------------------------------------------------------------------------------------------------|----------------------------------------------|----------|--------------|-------|---------------------------|--------------------|-----------------|------|
|                                                                                                               |                                              |          |              |       | Inches                    | cm                 | ft <sup>3</sup> | m³   |
| Package consists of                                                                                           | one carton including 1 mantel and 1 firebox. |          |              |       |                           |                    |                 |      |
| C3P23LJ-2085CO                                                                                                | Electric Fireplace Mantel - Charcoal Oak     | 132 / 60 | 781052132825 | 1 yr. | 35 x 31 x 14-1/2          | 88.8 x 78.8 x 36.8 | 9.1             | 0.26 |
| Specifications, finishes and dimensions are subject to change. †Limited warranty. ©2020 Glen Dimplex Americas |                                              |          |              |       |                           | SE-544-R00-041320  |                 |      |