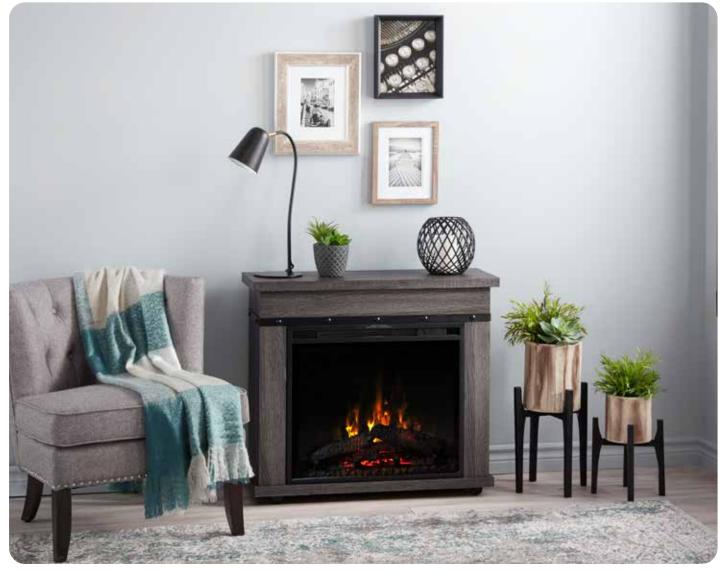

# Morgan

Electric Fireplace Mantel

## C3P23LJ-2085CO

With a rustic dark finish, and classic design, the Morgan electric fireplace mantel can adapt to both traditional and modern spaces alike. The compact size of the Morgan makes it ideal for smaller spaces, and with the portable wheel design can also be moved to any room in your house with ease. The Morgan features a 23" electric fireplace displaying a warm traditional look with flames rising from a bed of logs. Feature your treasured memories and family keepsakes atop the mantel for everyone to see. Enjoy curling up on the couch in front of your mantel with flames on during any season with the ability to turn on or off the heat remotely.

## Morgan **Electric Fireplace Mantel**

Includes castors for effortless mobility

Charcoal oak finish adapts to any space