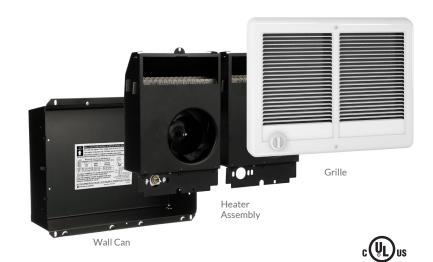

# HIGH-OUTPUT FAN-FORCED WALL HEATER

The DCSTC Series is just the electric wall heater you need to quickly warm up large rooms. Two heaters behind a single grille easily fend off cold drafts and breezes in entryways and open areas.

#### **ORDERING GUIDE**

| Part  | Model      | Description                                                      | Watts     | Volts   | Amps      | BTU         | Weight (kg/lbs.) |
|-------|------------|------------------------------------------------------------------|-----------|---------|-----------|-------------|------------------|
| 47526 | DCSTC302TW | Complete unit with built-in thermostat, wall can & grille, white | 3000/2250 | 240/208 | 12.5/10.8 | 10240/7680  | 5.4/12           |
| 47527 | DCSTC402TW | Complete unit with built-in thermostat, wall can & grille, white | 4000/3000 | 240/208 | 16.7/14.4 | 13650/10240 | 5.4/12           |