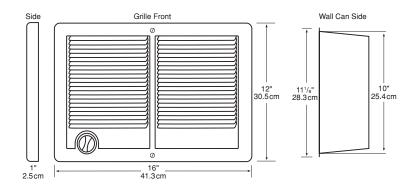

| 240/208 | 16.7/14.4 | 13650/10240 | 5.4/12           |

#### **SPECIFICATIONS**

| Voltage            | 240/208V                                     |  |  |  |  |
|--------------------|----------------------------------------------|--|--|--|--|
| Wattage            | 3000W-4000W                                  |  |  |  |  |
| Color              | White                                        |  |  |  |  |
| Finish             | Powder coating resists fading and abrasion   |  |  |  |  |
| Construction       | Robust, 22 gauge steel construction          |  |  |  |  |
| Heating<br>Element | Two coil elements designed for rapid heat up |  |  |  |  |
| Warranty           | 2-year warranty on complete unit             |  |  |  |  |

## **DIMENSIONS**

ROUGH-IN: 14-1/2" W x 10-1/8" H x 4" D