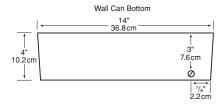

240/208 | 16.7/14.4 | 13650/10240 | 5.4/12           |

#### **SPECIFICATIONS**

| Voltage            | 240/208V                                     |  |  |  |  |
|--------------------|----------------------------------------------|--|--|--|--|
| Wattage            | 3000W-4000W                                  |  |  |  |  |
| Color              | White                                        |  |  |  |  |
| Finish             | Powder coating resists fading and abrasion   |  |  |  |  |
| Construction       | Robust, 22 gauge steel construction          |  |  |  |  |
| Heating<br>Element | Two coil elements designed for rapid heat up |  |  |  |  |
| Warranty           | 2-year warranty on complete unit             |  |  |  |  |

## **DIMENSIONS**

ROUGH-IN: 14-1/2" W x 10-1/8" H x 4" D