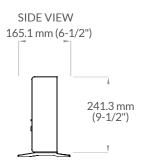

owder coating resists fading and abrasion                                                                                     |  |  |  |
| Construction       | Robust, 22 gauge steel construction                                                                                            |  |  |  |
| Heating<br>Element | Copper element with aluminum<br>fins, filled with non-toxic mineral oil<br>providing maximum efficiency and<br>thermal storage |  |  |  |
| Control            | Built-in adjustable thermostat (4° to 29°C / 40° to 85°F)                                                                      |  |  |  |
| Warranty           | 7-year warranty on complete unit                                                                                               |  |  |  |

### DIMENSIONS