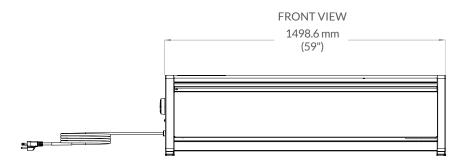

Powder coating resists fading and abrasion                                                                                     |  |  |  |
| Construction       | Robust, 22 gauge steel construction                                                                                            |  |  |  |
| Heating<br>Element | Copper element with aluminum<br>fins, filled with non-toxic mineral oil<br>providing maximum efficiency and<br>thermal storage |  |  |  |
| Control            | Built-in adjustable thermostat (4° to 29°C / 40° to 85°F)                                                                      |  |  |  |
| Warranty           | 7-year warranty on complete unit                                                                                               |  |  |  |

### DIMENSIONS