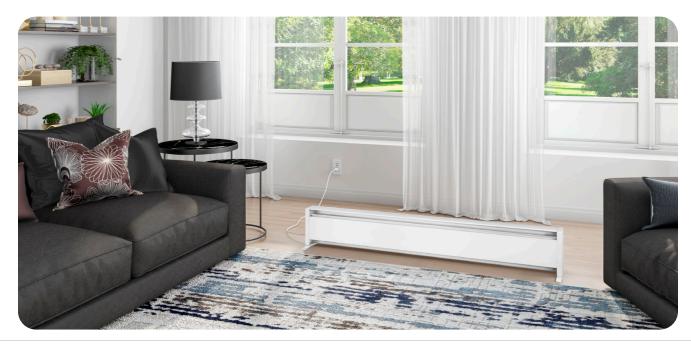

### HYDRONIC PORTABLE ELECTRIC BASEBOARD

Ideal for bedrooms or nurseries, hydronic baseboards wrap your family in gentle, steady warmth that fills the room. Our portable version can be plugged into any standard 120-volt outlet.

### **APPLICATIONS**

All Residential Applications | Commercial Offices | Lobbies