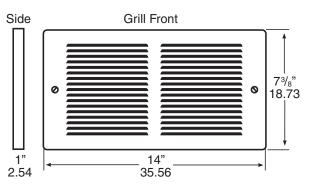

|  |  |  |  |
| Color              | White                                                                                                   |  |  |  |  |
| Finish             | Powder coating resists fading and abrasion                                                              |  |  |  |  |
| Construction       | Robust, 20 gauge steel construction;<br>unitized element/blower                                         |  |  |  |  |
| Heating<br>Element | Coil element sealed in steal sheath and finished with high temp paint for rust and corrosion protection |  |  |  |  |
| Warranty           | 5-year warranty on complete unit                                                                        |  |  |  |  |

### DIMENSIONS

ROUGH-IN: 12-3/4" W x 6" H x 4" D