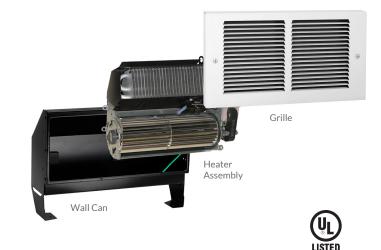

## HORIZONTAL FAN-FORCED WALL HEATER

Safe, durable, and powerful—the Horizontal Fan-Forced Heater operates quietly with outstanding warm air circulation. A grille design similar to most central system air vents makes it a perfect fit in any room. Use with an electronic wall thermostat for ultimate performance.

#### **BENEFITS**

- Enjoy complete warmth, thanks to a powerful fan
- Vent-style grille blends in with any décor
- Rest easy—includes high-temperature safety shutoff feature
- Pre-formed, bendable legs make installation easy
- Multi-watt models available
- One-screw fastening for a quick install into the recessed wall can
- Count on years of reliable operation with a heavyduty steel heating element and blower

#### **COMPLETE UNITS**

| Part  | Model    | Description                                               | Watts                        | Volts      | Amps                       | BTU                              | Weight<br>(kg/lbs.) |
|-------|----------|-----------------------------------------------------------|------------------------------|------------|----------------------------|----------------------------------|---------------------|
| 43315 | DRMC151W | Complete multi-watt unit with wall can<br>& grille, white | 500/1000/1500                | 120        | 4.2/8.3/12.5               | 1710/3415/5120                   | 4.1/9               |
| 43314 | DRMC162W | Complete multi-watt unit with wall can & grille, white    | 700/900/1600<br>525/675/1200 | 240<br>208 | 2.9/3.8/6.7<br>2.5/3.3/5.8 | 2390/3075/5460<br>1795/2305/4095 | 4.1/9               |