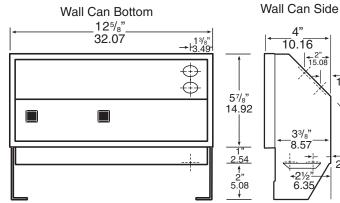

|  |  |  |  |
| Color              | White                                                                                                   |  |  |  |  |
| Finish             | Powder coating resists fading and abrasion                                                              |  |  |  |  |
| Construction       | Robust, 20 gauge steel construction;<br>unitized element/blower                                         |  |  |  |  |
| Heating<br>Element | Coil element sealed in steal sheath and finished with high temp paint for rust and corrosion protection |  |  |  |  |
| Warranty           | 5-year warranty on complete unit                                                                        |  |  |  |  |

### DIMENSIONS

ROUGH-IN: 12-3/4" W x 6" H x 4" D