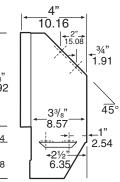

|  |  |  |  |
| Color              | White                                                                                                   |  |  |  |  |
| Finish             | Powder coating resists fading and abrasion                                                              |  |  |  |  |
| Construction       | Robust, 20 gauge steel construction;<br>unitized element/blower                                         |  |  |  |  |
| Heating<br>Element | Coil element sealed in steal sheath and finished with high temp paint for rust and corrosion protection |  |  |  |  |
| Warranty           | 5-year warranty on complete unit                                                                        |  |  |  |  |

### DIMENSIONS

ROUGH-IN: 12-3/4" W x 6" H x 4" D