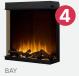

### Same fireplace, simply choose 1 of 4 configurations. Configurations 2-4 require convertible trim kit sold separately.

| Model<br>Number | Description                   |
|-----------------|-------------------------------|
| ASP30           | 30" Portrait Electric Firebox |
| ASP36           | 36" Portrait Electric Firebox |
| ASP42           | 42" Portrait Electric Firebox |
| ASP48           | 48" Portrait Electric Firebox |