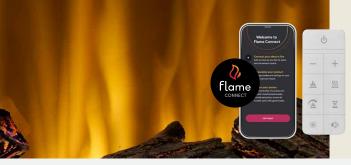

#### **Total Control**

Harness total control of your fireplace with the Dimplex Flame Connect App.
You can also use the wall-mountable remote control or 3-button touch display.

Scan for more information on dimensions, accessories, and technical details.