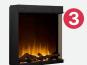

### Same fireplace, simply choose 1 of 4 configurations. Configurations 2-4 require convertible trim kit sold separately.

| Model<br>Number | Description                   |
|-----------------|-------------------------------|
| ASP30           | 30" Portrait Electric Firebox |
| ASP36           | 36" Portrait Electric Firebox |
| ASP42           | 42" Portrait Electric Firebox |
| ASP48           | 48" Portrait Electric Firebox |