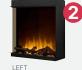

### Same fireplace, simply choose 1 of 4 configurations. Configurations 2-4 require convertible trim kit sold separately.

| Model<br>Number | Description                   |
|-----------------|-------------------------------|
| ASP30           | 30" Portrait Electric Firebox |
| ASP36           | 36" Portrait Electric Firebox |
| ASP42           | 42" Portrait Electric Firebox |
| ASP48           | 48" Portrait Electric Firebox |