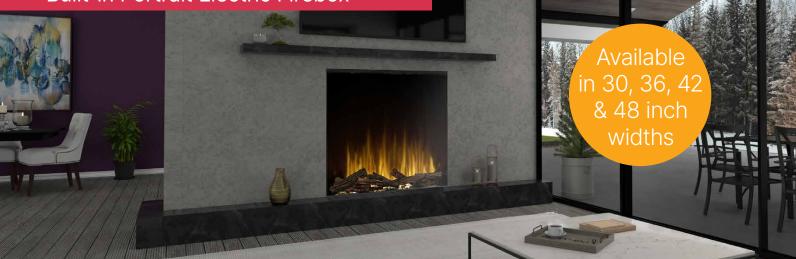

# Aspire

Redefining the traditional fireplace.

**Experience Better Living.** 

**Built-in Portrait Electric Firebox** 

### Same fireplace, simply choose 1 of 4 configurations. Configurations 2-4 require convertible trim kit sold separately.

| Model<br>Number | Description                   |
|-----------------|-------------------------------|
| ASP30           | 30" Portrait Electric Firebox |
| ASP36           | 36" Portrait Electric Firebox |
| ASP42           | 42" Portrait Electric Firebox |
| ASP48           | 48" Portrait Electric Firebox |