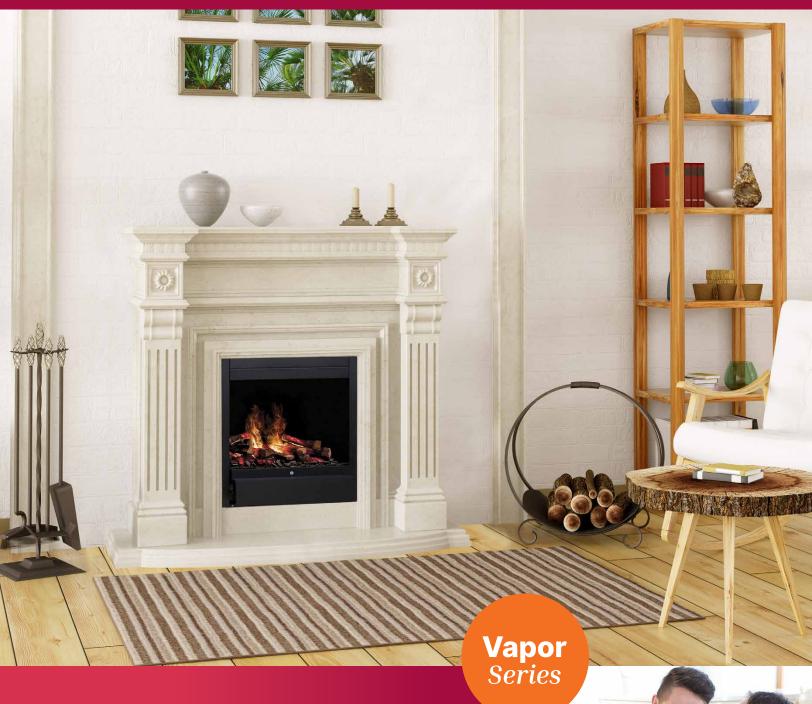

# **Optimyst**® Revive

Simply transform your space.

Produces instant, realistic flames using water vapor, courtesy of the Optimyst flame effect.

Versatile design suits modern or traditional settings, with a pull-out drawer for easy water refills, enabling installation anywhere.

## **Ambience**

Experience silent, fully variable flames for diverse moods with option to enjoy the ambience without the heat.

Generates the most lifelike flames through revolutionary water vapor technology.

#### **Glowing Logs**

Includes an inner glow log set handcrafted from real wood that emits a pulsating glow.