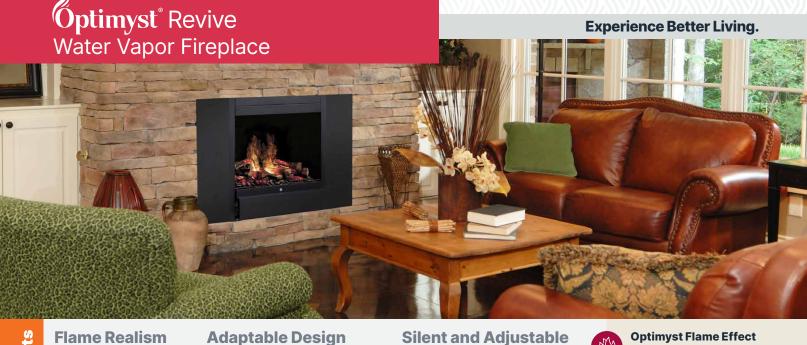

# **Optimyst**® Revive

Simply transform your space.

Produces instant, realistic flames using water vapor, courtesy of the Optimyst flame effect.

Versatile design suits modern or traditional settings, with a pull-out drawer for easy water refills, enabling installation anywhere.

## **Ambience**

Experience silent, fully variable flames for diverse moods with option to enjoy the ambience without the heat.

Generates the most lifelike flames through revolutionary water vapor technology.

#### **Pull-out Drawer**

Features a game-changing pull-out drawer for effortless water refills, no plumbing necessary.