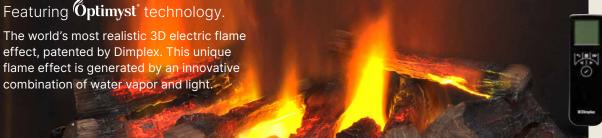

istic flames using water vapor, courtesy of the Optimyst flame effect.

Versatile design suits modern or traditional settings, with a pull-out drawer for easy water refills, enabling installation anywhere.

## **Ambience**

Experience silent, fully variable flames for diverse moods with option to enjoy the ambience without the heat.



Generates the most lifelike flames through revolutionary water vapor technology.

#### **Pull-out Drawer**

Features a game-changing pull-out drawer for effortless water refills, no plumbing necessary.

#### **Powerful Heating**

Powerful fan-forced heater provides optional, on-demand heat for up to 1,000 sq ft.

#### **Glowing Logs**

Includes an inner glow log set handcrafted from real wood that emits a pulsating glow.

### Featuring Optimyst technology.



#### **Remote Control**

Control the fireplace directly from the palm of your hand with the included remote control.



Scan for more information on dimensions, accessories, and technical details.



| Model Number | Description         |
|--------------|---------------------|
| 210173       | 25" Vapor Fireplace |

contained in this publication may not be reproduced in whole or in part, without prior permission in writing of Dimplex. Dimplex is a Registered Trade Mark in North America. All Dimplex worldwide patents. All the products shown in this sell sheet are protected by intellectual property rights owned by Dimplex or members of the Glen Dimplex Group on an international