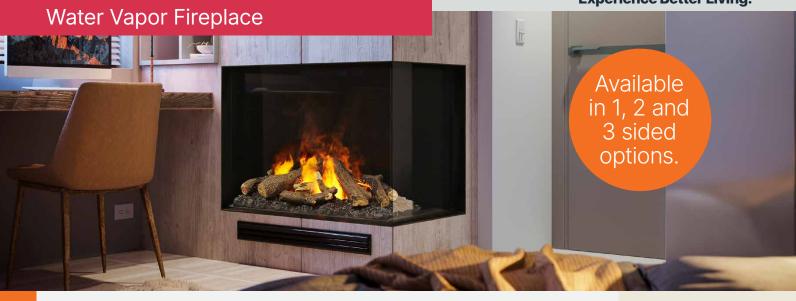

# **Design Flexibility**

Tailor to your vision with four installation choices: front-facing, left-corner, right-corner, or bay.

# Featuring **Optimyst**\* technology.

The world's most realistic 3D electric flame effect, patented by Dimplex. This unique flame effect is generated by an innovative combination of water vapor and light.