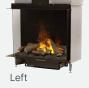

# **Design Flexibility**

Tailor to your vision with four installation choices: front-facing, left-corner, right-corner, or bay.

### Available in 4 installations, each sold separately:

| Model<br>Number | Description                  |
|-----------------|------------------------------|
| FEF3226L1       | Front (Single-sided) Firebox |
| FEF3226L2R      | Right (Two-sided) Firebox    |
| FEF3226L2L      | Left (Two-sided) Firebox     |
| FEF3226L3       | Bay (Three-sided) Firebox    |
|                 |                              |