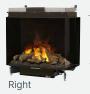

# **Design Flexibility**

Tailor to your vision with four installation choices: front-facing, left-corner, right-corner, or bay.

### Available in 4 installations, each sold separately:

| Model<br>Number | Description                  |
|-----------------|------------------------------|
| FEF3226L1       | Front (Single-sided) Firebox |
| FEF3226L2R      | Right (Two-sided) Firebox    |
| FEF3226L2L      | Left (Two-sided) Firebox     |
| FEF3226L3       | Bay (Three-sided) Firebox    |
|                 |                              |