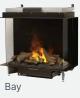

# **Design Flexibility**

Tailor to your vision with four installation choices: front-facing, left-corner, right-corner, or bay.

### Available in 4 installations, each sold separately:

| Model<br>Number | Description                  |
|-----------------|------------------------------|
| FEF3226L1       | Front (Single-sided) Firebox |
| FEF3226L2R      | Right (Two-sided) Firebox    |
| FEF3226L2L      | Left (Two-sided) Firebox     |
| FEF3226L3       | Bay (Three-sided) Firebox    |
|                 |                              |