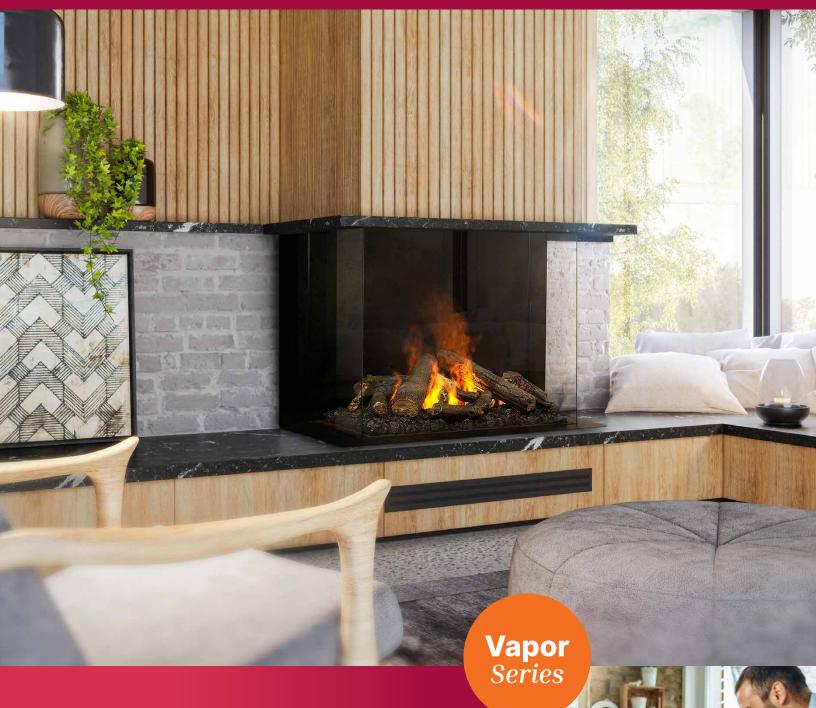

# **Elegant Centrepiece**

Elevate room atmosphere with lifelike flames and a captivating contemporary design, serving as a stylish focal point.

# **Year-Round Enjoyment**

Experience year-round realistic flames without heat, providing versatile allure for every season.

# **Design Flexibility**

Tailor to your vision with four installation choices: front-facing, left-corner, right-corner, or bay.

## **Realistic Logs**

Realistic charred log set to maximize the illusion of depth and the appearance of burning firewood.