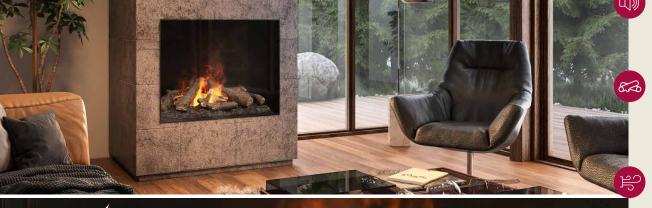

# **Elegant Centrepiece**

Elevate room atmosphere with lifelike flames and a captivating contemporary design, serving as a stylish focal point.

## **Realistic Logs**

Realistic charred log set to maximize the illusion of depth and the appearance of burning firewood.