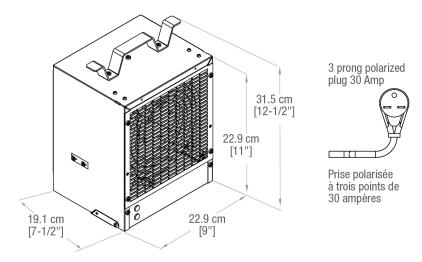

## **Enclosed Motor Construction Heater**

### **EMC Series**

| Part No. | Cat. No. | Description                     | Colour | Watts | Volts | Dimensions<br>(W x H x D)                         | Qty |
|----------|----------|---------------------------------|--------|-------|-------|---------------------------------------------------|-----|
| EMC4240G | EMC4240G | Portable Construction<br>Heater | Grey   | 4800  | 240   | 9" x 12-1/2" x 7-1/2"<br>22.9cm x 31.5cm x 19.1cm |     |