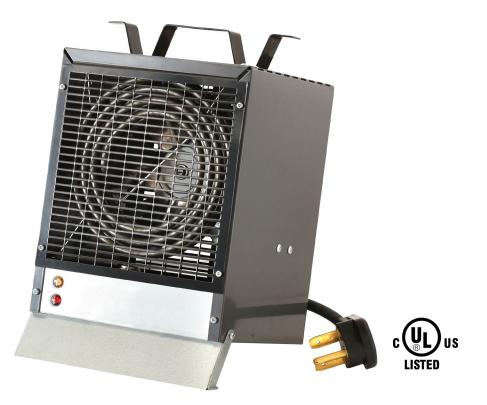

## **Enclosed Motor Construction Heater**

### **EMC Series**

#### **Features**

| Color            | _ | Grey                                                     |
|------------------|---|----------------------------------------------------------|
| Material         | _ | 22-gauge steel                                           |
| Finish           | - | Powder coating resists fading and abrasion               |
| Voltage          | - | 240V                                                     |
| Wattage          | - | 4800W                                                    |
| Heating Element  | - | Stainless steel tubular element                          |
| Control & Wiring | - | Built-in, double-pole thermostat                         |
|                  | - | 6-foot cord with NEMA standard 3-prong polarized plug    |
| Warranty         | - | 1-year warranty on complete unit                         |
| Applications     | - | Portable heat for workshops, garages, construction sites |