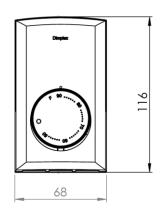

### **TS/TD Series**

| Cat. No.      | Colour | Non-Inductive (W & V)                                        | Inductive<br>(HP & V) | Dimensions (W x H x D)                         | Qty |
|---------------|--------|--------------------------------------------------------------|-----------------------|------------------------------------------------|-----|
| TS321W/TS521W | White  | 2640W-120V Max.<br>4576/528-208/240V Max.<br>4986W-277V Max. | 1/3HP/240V            | 2.68" x 4.57" x 1.57"<br>(68mm x 116mm x 40mm) |     |
| TD322W/TD522W | White  | 2640W-120V Max.<br>4576/528-208/240V Max.<br>4986W-277V Max. | 1/3HP/240V            | 2.68" x 4.57" x 1.57"<br>(68mm x 116mm x 40mm) |     |