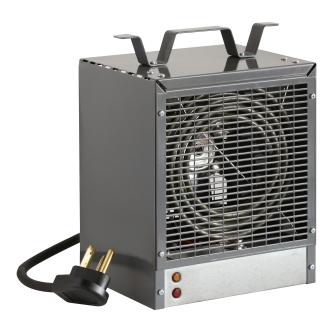

## **Portable Construction Heater**

#### **DCH Series**

#### **Features**

Color - Grey

**Construction** - Heavy duty construction

**Finish** - Powder coating resists fading and abrasion

Voltage - 240V Wattage - 4800W

Heating ElementControl & WiringStainless steel tubular elementBuilt-in, double-pole thermostat

- Includes 6-foot cord with NEMA standard plug

**Warranty** - 1-year warranty on complete unit

**Applications** - Workshops, garages, construction sites