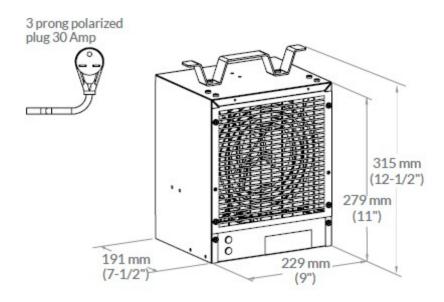

## **Portable Construction Heater**

#### **DCH Series**

| Part No.  | Cat. No.  | Description                     | Colour | Watts | Volts (Hz) | Dimensions<br>(W x H x D)                         | Qty |
|-----------|-----------|---------------------------------|--------|-------|------------|---------------------------------------------------|-----|
| DCH4831LG | DCH4831LG | Portable Construction<br>Heater | Grey   | 4800  | 240        | 9" x 12-1/2" x 7-1/2"<br>22.9cm x 31.5cm x 19.1cm |     |