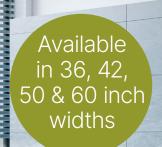

| Model<br>Number | Description                        |
|-----------------|------------------------------------|
| PLF3614-XS      | 36" Slim Linear Electric Fireplace |
| PLF4214-XS      | 42" Slim Linear Electric Fireplace |
| PLF5014-XS      | 50" Slim Linear Electric Fireplace |
| PLF6014-XS      | 60" Slim Linear Electric Fireplace |