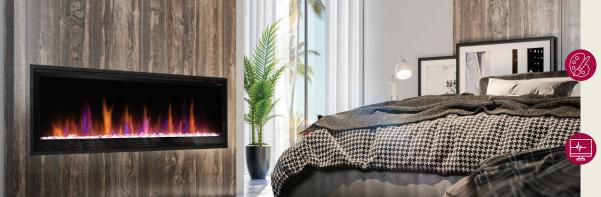

# Sleek Design

The tall, dazzling flames have an impressive height, and the patented Dimplex mirror effect provides the illusion of depth.

# Flexible Installation

Can fit flush into 2 x 4 framing for simple installation or can be wall-mounted with minimal obtrusion thanks to its slim design.

## **Flame Customization**

Adjust the flame speed and color to create the perfect atmosphere to suit your mood or room.