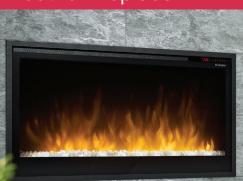

# SIM Linear Electric Fireplace

# Sleek Design

The tall, dazzling flames have an impressive height, and the patented Dimplex mirror effect provides the illusion of depth.

# Featuring Optiflame technology.

The most popular electric flame technology, developed by Dimplex to create a cozy and safe fire effect.

**Dimplex Flame Effect** A blend of technology, artistry

and craftsmanship that sets the standard for realism.