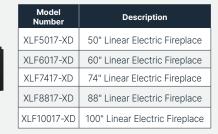

## **IGNITE BOLD** Linear Electric Fireplace

Available in 50, 60, 74, 88 & 100 inch widths