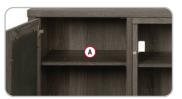

### Jesse

Television Stand Electric Fireplace

Includes additional open storage space and shelf

Storage

A Side cupboard

\*One adjustable shelf.

120 Volts | 1,500 Watts | 5,000 BTU

Inches

37.2

49.6\*

19-1/2\*

(A) A BRAND OF GLEN DIMPLEX AMERICAS