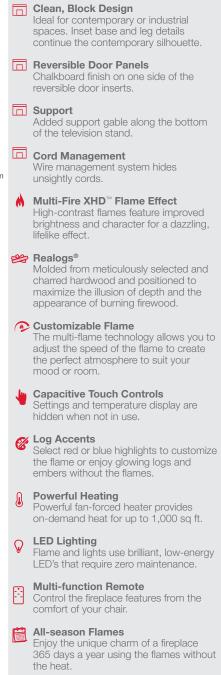

#### **Features**

| Model #                                                                                                                          | Description                                     | Lbs / Kg    | UPC           | Wty.† | Carton Dimensions (WxHxD) |                     | Cube            |                |
|----------------------------------------------------------------------------------------------------------------------------------|-------------------------------------------------|-------------|---------------|-------|---------------------------|---------------------|-----------------|----------------|
|                                                                                                                                  |                                                 |             |               |       | Inches                    | cm                  | ft <sup>3</sup> | m <sup>3</sup> |
| Package consists of two cartons including 1 media console and 1 firebox.                                                         |                                                 |             |               |       |                           |                     |                 |                |
| DM26-1908IM                                                                                                                      | Media console cabinet - Iron Mountain           | 92.4 / 42   | 781052 121416 | 1 yr. | 69-3/4 x 8-3/8 x 22-5/8   | 177.0 x 21.0 x 57.5 | 7.5             | 0.21           |
| XHD26L                                                                                                                           | 26" Multi-Fire™ XHD Electric Firebox - Realogs™ | 31.5 / 14.7 | 781052 110823 | 1 yr. | 28-3/4 x 22-1/2 x 10-3/4  | 73.0 x 57.0 x 27.0  | 4.0             | 0.1            |
| Specifications, finishes and dimensions are subject to change, 1 Limited warranty, ©2021 Glen Dimplex Americas SE-610-R00-062821 |                                                 |             |               |       |                           |                     |                 |                |