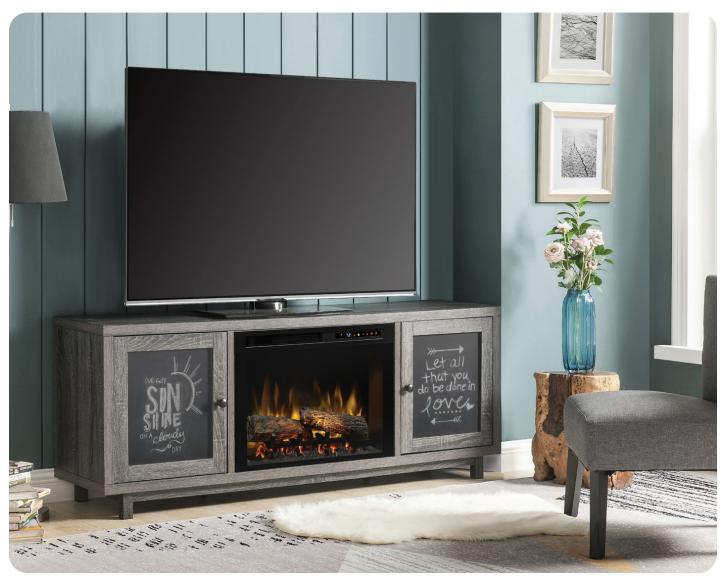

#### Jesse

Television Stand Electric Fireplace GDS26L8-1908IM

With a clean, block design and low-profile silhouette the Jesse Television Stand Electric Fireplace embraces a contemporary, industrial esthetic. A single, adjustable shelf is concealed within twin media cabinets, flanking the center cabinet and enclosed by reversible door inserts with a chalkboard finish on one side. Featuring a 26" fireplace and finished in a cool Iron Mountain grey finish, the Jesse Television Stand enhances any space with a sleek silhouette.

### Jesse

Television Stand Electric Fireplace

Includes additional open storage space and shelf

Storage

A Side cupboard

\*One adjustable shelf.

120 Volts | 1,500 Watts | 5,000 BTU

Inches