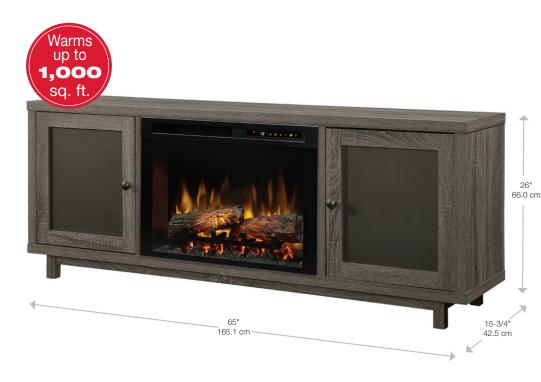

#### Jesse

Television Stand Electric Fireplace GDS26L8-1908IM

With a clean, block design and low-profile silhouette the Jesse Television Stand Electric Fireplace embraces a contemporary, industrial esthetic. A single, adjustable shelf is concealed within twin media cabinets, flanking the center cabinet and enclosed by reversible door inserts with a chalkboard finish on one side. Featuring a 26" fireplace and finished in a cool Iron Mountain grey finish, the Jesse Television Stand enhances any space with a sleek silhouette.

### Jesse

Television Stand Electric Fireplace

Includes additional open storage space and shelf

Storage

A Side cupboard

\*One adjustable shelf.

120 Volts | 1,500 Watts | 5,000 BTU

Inches

16-5/8

Includes: XHD26L 26" Multi-Fire XHD™ Firebox

14-5/8

42.4

Multi-function Remote

#### **Features**

| Model #                                                                                                                          | Description                                     | Lbs / Kg    | UPC           | Wty.† | Carton Dimensions (WxHxD) |                     | Cube            |                |
|----------------------------------------------------------------------------------------------------------------------------------|-------------------------------------------------|-------------|---------------|-------|---------------------------|---------------------|-----------------|----------------|
|                                                                                                                                  |                                                 |             |               |       | Inches                    | cm                  | ft <sup>3</sup> | m <sup>3</sup> |
| Package consists of two cartons including 1 media console and 1 firebox.                                                         |                                                 |             |               |       |                           |                     |                 |                |
| DM26-1908IM                                                                                                                      | Media console cabinet - Iron Mountain           | 92.4 / 42   | 781052 121416 | 1 yr. | 69-3/4 x 8-3/8 x 22-5/8   | 177.0 x 21.0 x 57.5 | 7.5             | 0.21           |
| XHD26L                                                                                                                           | 26" Multi-Fire™ XHD Electric Firebox - Realogs™ | 31.5 / 14.7 | 781052 110823 | 1 yr. | 28-3/4 x 22-1/2 x 10-3/4  | 73.0 x 57.0 x 27.0  | 4.0             | 0.1            |
| Specifications, finishes and dimensions are subject to change, 1 Limited warranty, ©2021 Glen Dimplex Americas SE-610-R00-062821 |                                                 |             |               |       |                           |                     |                 |                |