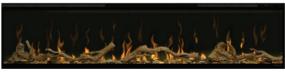

#### **Features**

Driftwood

Realistic logs cast from authentic driftwood.

River Rock

Tumbled river rock that captures and refracts the LED light below the media bed.

**Instant Ambiance** 

Arrange driftwood and rocks in any pattern for a custom look.

#### **Accessory Package Includes:**

50" Driftwood & River Rock **Accessory Package** 

Includes loose river rock and 1 large and 1 small pieces of driftwood.

60" Driftwood & River Rock **Accessory Package** 