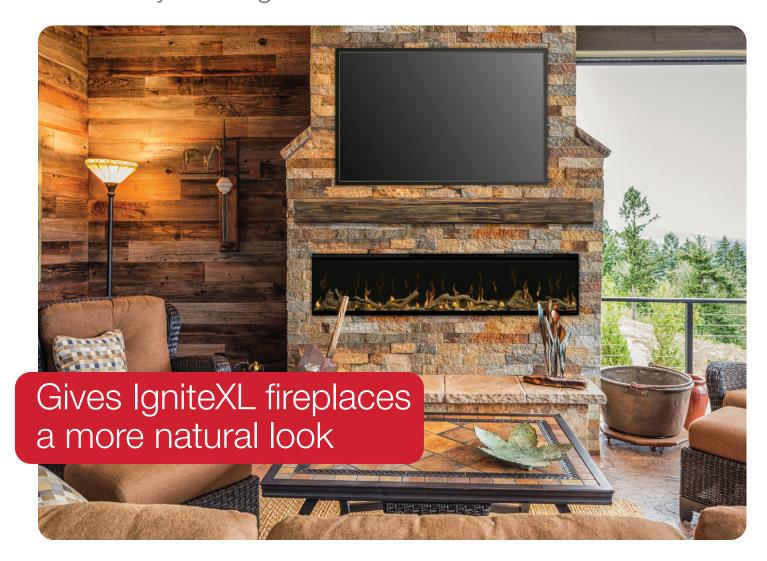

# **Dimplex**®

IgniteXL<sup>™</sup>
Driftwood and River Rock
Accessory Packages

**DWS-KIT** 

The Driftwood and River Rock adds warmth and charm to Dimplex Linear Fireplaces. This organic look compliments rooms that feature wood tones and more traditional décor. A designer's touch is evident in the unique Driftwood pieces and the River Rocks allow just the right amount of light to sparkle through for the perfect finishing touch.

## IgniteXL™ Driftwood and River Rock Accessory Packages