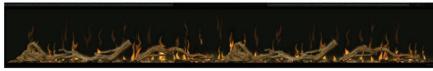

# **Dimplex**®

IgniteXL<sup>™</sup>
Driftwood and River Rock
Accessory Packages

**DWS-KIT** 

The Driftwood and River Rock adds warmth and charm to Dimplex Linear Fireplaces. This organic look compliments rooms that feature wood tones and more traditional décor. A designer's touch is evident in the unique Driftwood pieces and the River Rocks allow just the right amount of light to sparkle through for the perfect finishing touch.

## IgniteXL™ Driftwood and River Rock Accessory Packages

### **DWS-KIT**

Shown with the XLF50

Shown with the XLF60

Shown with the XLF74

Shown with the XLF100

| Model #      | Description                                      | Lbs / Kg           | UPC          | Wty.† | Carton Dimensions (WxHxD)      |                              |
|--------------|--------------------------------------------------|--------------------|--------------|-------|--------------------------------|------------------------------|
|              |                                                  |                    |              |       | Inches                         | cm                           |
| LF50DWS-KIT  | 50" Driftwood & River Rock<br>Accessory Package  | 7.0 / 3.17         | 781052102842 |       | 34-1/4 x 5-7/8 x 8-1/8         | 87.2 x 14.98 x 20.57         |
| LF74DWS-KIT  | 60" Driftwood & River Rock<br>Accessory Package  | 9.8 / 4.44         | 781052102859 |       | 34-1/4 x 7-1/8 x 8-1/8         | 87.2 x 18.03 x 20.57         |
| LF74DWS-KIT  | 74" Driftwood & River Rock<br>Accessory Package  | 9.8 / 4.44         | 781052102859 |       | 34-1/4 x 7-1/8 x 8-1/8         | 87.2 x 18.03 x 20.57         |
| LF100DWS-KIT | 100" Driftwood & River Rock<br>Accessory Package | 7.0 / 3.17<br>(2x) | 781052104617 |       | 34-1/4 x 5-7/8 x 8-1/8<br>(2x) | 87.2 x 14.98 x 20.57<br>(2x) |

#### **Features**

Driftwood

Realistic logs cast from authentic driftwood.

River Rock

Tumbled river rock that captures and refracts the LED light below the media bed.

**Instant Ambiance** 

Arrange driftwood and rocks in any pattern for a custom look.