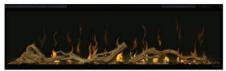

#### **Features**

Driftwood

Realistic logs cast from authentic driftwood.

River Rock

Tumbled river rock that captures and refracts the LED light below the media bed.

**Instant Ambiance** 

Arrange driftwood and rocks in any pattern for a custom look.

#### **Accessory Package Includes:**

50" Driftwood & River Rock **Accessory Package** 

Includes loose river rock and 1 large and 1 small pieces of driftwood.

60" Driftwood & River Rock **Accessory Package** 