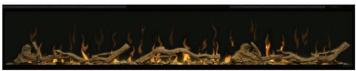

# **Dimplex**®

IgniteXL<sup>™</sup>
Driftwood and River Rock
Accessory Packages

**DWS-KIT** 

The Driftwood and River Rock adds warmth and charm to Dimplex Linear Fireplaces. This organic look compliments rooms that feature wood tones and more traditional décor. A designer's touch is evident in the unique Driftwood pieces and the River Rocks allow just the right amount of light to sparkle through for the perfect finishing touch.

## IgniteXL™ Driftwood and River Rock Accessory Packages

### **DWS-KIT**

Shown with the XLF50

Shown with the XLF60

Shown with the XLF74

Shown with the XLF100

| Model #      | Description                                      | Lbs / Kg           | UPC          | Wty.† | Carton Dimensions (WxHxD)      |                              |
|--------------|--------------------------------------------------|--------------------|--------------|-------|--------------------------------|------------------------------|
|              |                                                  |                    |              |       | Inches                         | cm                           |
| LF50DWS-KIT  | 50" Driftwood & River Rock<br>Accessory Package  | 7.0 / 3.17         | 781052102842 |       | 34-1/4 x 5-7/8 x 8-1/8         | 87.2 x 14.98 x 20.57         |
| LF74DWS-KIT  | 60" Driftwood & River Rock<br>Accessory Package  | 9.8 / 4.44         | 781052102859 |       | 34-1/4 x 7-1/8 x 8-1/8         | 87.2 x 18.03 x 20.57         |
| LF74DWS-KIT  | 74" Driftwood & River Rock<br>Accessory Package  | 9.8 / 4.44         | 781052102859 |       | 34-1/4 x 7-1/8 x 8-1/8         | 87.2 x 18.03 x 20.57         |
| LF100DWS-KIT | 100" Driftwood & River Rock<br>Accessory Package | 7.0 / 3.17<br>(2x) | 781052104617 |       | 34-1/4 x 5-7/8 x 8-1/8<br>(2x) | 87.2 x 14.98 x 20.57<br>(2x) |

#### **Features**

Driftwood

Realistic logs cast from authentic driftwood.

River Rock

Tumbled river rock that captures and refracts the LED light below the media bed.

**Instant Ambiance** 

Arrange driftwood and rocks in any pattern for a custom look.