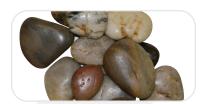

#### **Features**

Driftwood

Realistic logs cast from authentic driftwood.

River Rock

Tumbled river rock that captures and refracts the LED light below the media bed.

**Instant Ambiance** 

Arrange driftwood and rocks in any pattern for a custom look.