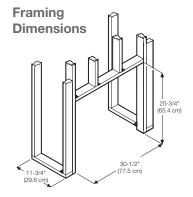

### 120 Volts | 1,500 Watts | 5,118 BTU

| Model #                                                                                                       |                                                                  | Lbs / Kg<br>(packaged)        | UPC          |       | Carton Dimensions (WxHxD) |                    | Cube            |     |
|---------------------------------------------------------------------------------------------------------------|------------------------------------------------------------------|-------------------------------|--------------|-------|---------------------------|--------------------|-----------------|-----|
|                                                                                                               |                                                                  |                               |              |       | Inches                    | cm                 | ft <sup>3</sup> | m³  |
| DF3015                                                                                                        | 30" self-trimming firebox with<br>refractory brick look interior | 66.5 / 30.2<br>( 74.0 / 33.6) | 781052043213 | 5 yr. | 36 x 14 x 29              | 91.4 x 35.6 x 73.7 | 8.5             | 0.2 |
| Specifications, finishes and dimensions are subject to change. †Limited warranty. ©2022 Glen Dimplex Americas |                                                                  |                               |              |       |                           |                    |                 |     |