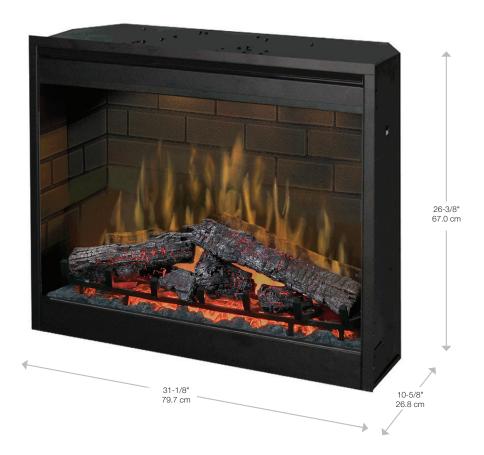

## **DF Series**

30" Self-trimming Plug-in Electric Firebox

DF3015

The 30" plug-in electric firebox offers a 120 volt plug-in widescreen electric firebox with thermostat controlled fan-forced heat. With our patented electric flame technology, the pulsating embers with hand finished logs molded from real wood logs offer incredible realism.

### 120 Volts | 1,500 Watts | 5,118 BTU

| Model #                                                                                                       |                                                                  | Lbs / Kg<br>(packaged)        | UPC          |       | Carton Dimensions (WxHxD) |                    | Cube            |     |
|---------------------------------------------------------------------------------------------------------------|------------------------------------------------------------------|-------------------------------|--------------|-------|---------------------------|--------------------|-----------------|-----|
|                                                                                                               |                                                                  |                               |              |       | Inches                    | cm                 | ft <sup>3</sup> | m³  |
| DF3015                                                                                                        | 30" self-trimming firebox with<br>refractory brick look interior | 66.5 / 30.2<br>( 74.0 / 33.6) | 781052043213 | 5 yr. | 36 x 14 x 29              | 91.4 x 35.6 x 73.7 | 8.5             | 0.2 |
| Specifications, finishes and dimensions are subject to change. †Limited warranty. ©2022 Glen Dimplex Americas |                                                                  |                               |              |       |                           |                    |                 |     |