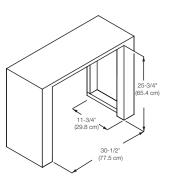

### 120 Volts | 1,500 Watts | 5,118 BTU

| Model #                                                                                                       |                                                                  | Lbs / Kg<br>(packaged)        | UPC          |       | Carton Dimensions (WxHxD) |                    | Cube            |     |
|---------------------------------------------------------------------------------------------------------------|------------------------------------------------------------------|-------------------------------|--------------|-------|---------------------------|--------------------|-----------------|-----|
|                                                                                                               |                                                                  |                               |              |       | Inches                    | cm                 | ft <sup>3</sup> | m³  |
| DF3015                                                                                                        | 30" self-trimming firebox with<br>refractory brick look interior | 66.5 / 30.2<br>( 74.0 / 33.6) | 781052043213 | 5 yr. | 36 x 14 x 29              | 91.4 x 35.6 x 73.7 | 8.5             | 0.2 |
| Specifications, finishes and dimensions are subject to change. †Limited warranty. ©2022 Glen Dimplex Americas |                                                                  |                               |              |       |                           |                    |                 |     |