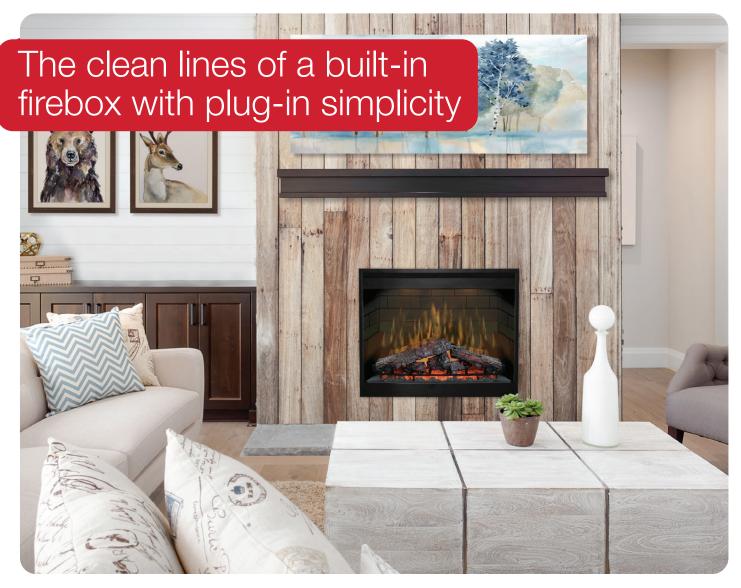

## **DF Series**

30" Self-trimming Plug-in Electric Firebox

DF3015

The 30" plug-in electric firebox offers a 120 volt plug-in widescreen electric firebox with thermostat controlled fan-forced heat. With our patented electric flame technology, the pulsating embers with hand finished logs molded from real wood logs offer incredible realism.