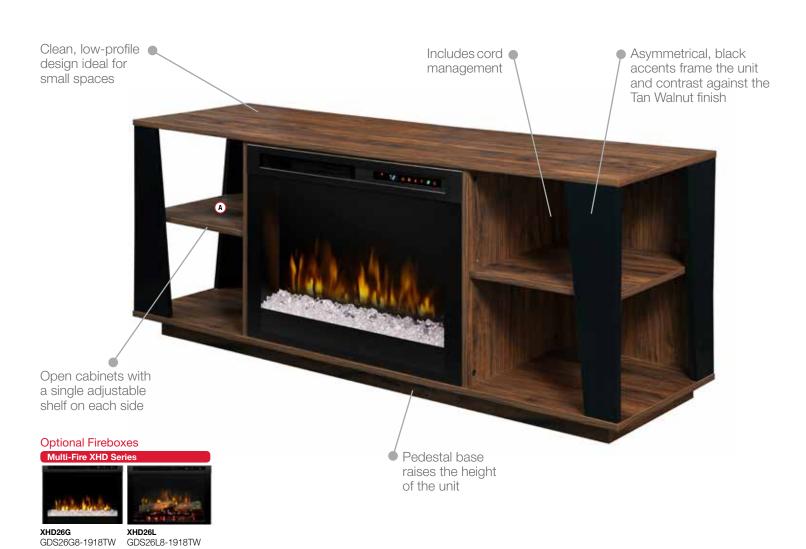

## **Arlo**

Media Console Electric Fireplace GDS26L8-1918TW (as shown)

Dimensions (WxHxD):

59-7/8" x 22-7/8" x 15-3/4" (152.0 cm x 58.1 cm x 40.0 cm)

Featuring a low-profile silhouette and pedestal base, the Arlo Media Console is right at home in small modern entertainment spaces. While the asymmetrical, black metal accents frame the unit, the open cabinetry places your favorite décor items on display, and maintains the usability of AV components. Finished in a Tan Walnut finish, the Arlo Media Console Electric Fireplace is a delightfully simple way to add some flair to any space.

## **Arlo**

Media Console Electric Fireplace GDS26G8-1918TW (as shown)

Dimensions (WxHxD):

59-7/8" x 22-7/8" x 15-3/4" (152.0 cm x 58.1 cm x 40.0 cm)

Laminated Furniture Board

Shown in Tan Walnut finish

| Component<br>Storage   | Inches |        |        | cm   | cm   |      |  |  |
|------------------------|--------|--------|--------|------|------|------|--|--|
|                        | W      | H      | D      | W    | Н    | D    |  |  |
| Side shelves           | 16     | 19-1/2 | 14-3/4 | 40.8 | 49.5 | 37.5 |  |  |
| *One adjustable shelf. |        |        |        |      |      |      |  |  |