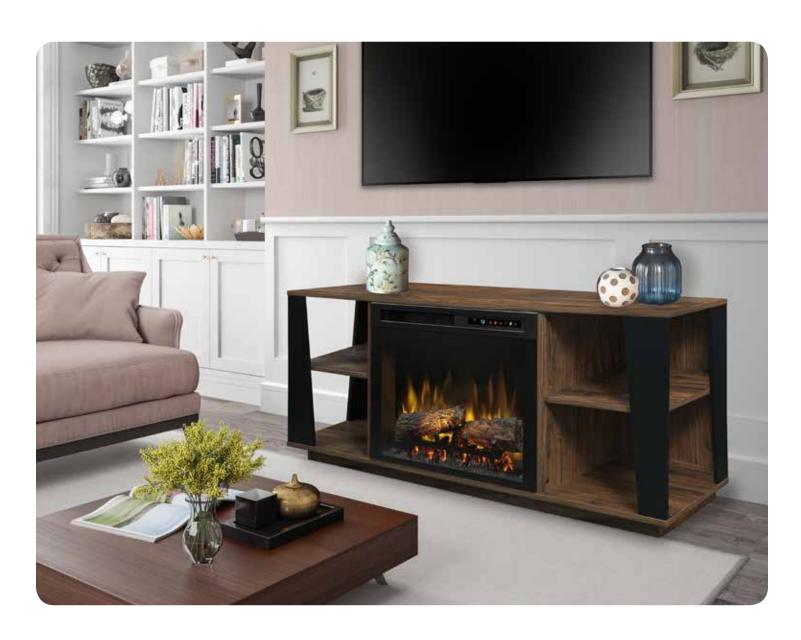

## **Arlo**

Media Console Electric Fireplace GDS26L8-1918TW (as shown)

Dimensions (WxHxD):

59-7/8" x 22-7/8" x 15-3/4" (152.0 cm x 58.1 cm x 40.0 cm)

Featuring a low-profile silhouette and pedestal base, the Arlo Media Console is right at home in small modern entertainment spaces. While the asymmetrical, black metal accents frame the unit, the open cabinetry places your favorite décor items on display, and maintains the usability of AV components. Finished in a Tan Walnut finish, the Arlo Media Console Electric Fireplace is a delightfully simple way to add some flair to any space.

## **Arlo**

Media Console Electric Fireplace GDS26G8-1918TW (as shown)

Dimensions (WxHxD):

59-7/8" x 22-7/8" x 15-3/4" (152.0 cm x 58.1 cm x 40.0 cm)

Laminated Furniture Board

Shown in Tan Walnut finish

| Component<br>Storage   | Inches |        |        | cm   | cm   |      |  |  |
|------------------------|--------|--------|--------|------|------|------|--|--|
|                        | W      | H      | D      | W    | Н    | D    |  |  |
| Side shelves           | 16     | 19-1/2 | 14-3/4 | 40.8 | 49.5 | 37.5 |  |  |
| *One adjustable shelf. |        |        |        |      |      |      |  |  |