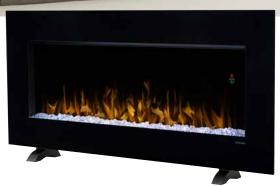

## Perfectly versatile, table top or wall-mounted.

The dazzling Nicole Wall-mount Electric Fireplace provides a modern touch to any décor. Either hung on a wall, or standing on a table, Nicole is perfectly versatile with flames that dance amongst the diamond-like acrylic ice ember bed, sparkling in up to 7 different colorful themes.