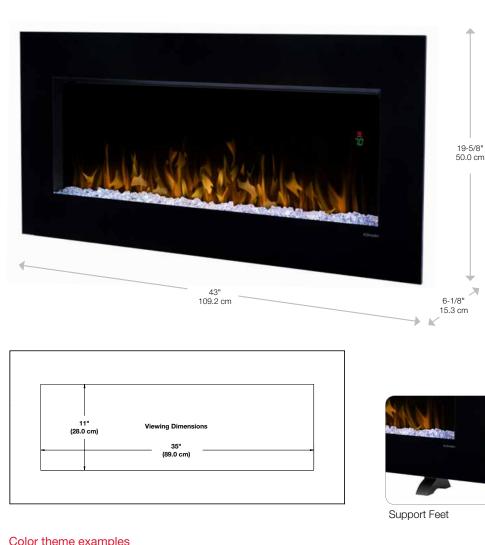

#### Color theme examples

Model #

DWF3651B

Blue Cube/ Green Cube/ Blue Flame Green Flame

Description

Wall-mount fireplace

120 Volts | 1,240 Watts | 4,231 BTU

Purple Cube/ Purple Flame

UPC

Specifications, finishes and dimensions are subject to change. <sup>†</sup>Limited warranty. ©2017 Dimplex North America Limited.

Lbs / Kg

Wtv.

58.5 / 26.6 781052 099975 1 yr. 46-1/8 x 23-5/8 x 11

Red Cube/ Red Flame

White Cube/ Blue Flame

117.0 x 60.0 x 28.0 3.0 0.01

Cube ft<sup>3</sup> m<sup>3</sup>